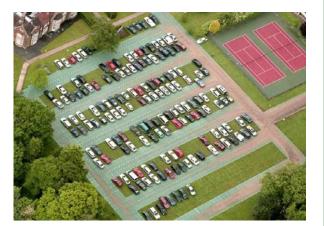

igh 16 Kg Used for protecting the surface of tarmac or decorative stone on a solid base **The 12mm panels** weigh 32 Kg Used for Vehicles up to 30 tons over firm grass for a short period of time **The 15mm panels** weigh 40 Kg Used as the 12mm but where the road will be used for several months **The 18mm panels** weigh 50 Kg Used for Vehicles up to 80 tons or when the road is over softer ground

# MOST OTHER PLASTIC ROADWAY MATS ARE ONLY 12MM THICK AND ARE MORE EXPENSIVE THAN OUR 18MM THICK MATS !



The panels can be laid Side by side to form a 2.4 m wide road, or end to end to form two trackways





We have supplied products to hundreds of Mobile Home parks and many Local Councils.



# PORTATRAK

### **TEMPORARY ROADS TEMPORARY CARPARKS TEMPORARY STORAGE AREAS** GROUND PROTECTION







- Say NO to expensive, heavy and unwieldy steel plates and aluminium trackway
- Say NO to slippery, short term and unsafe plywood
- Say NO to expensive reinstatement costs
- Avoid injuries provide efficient and safe work conditions •
- Easy for two men to transport, carry, lay out and store •
- Project a professional image to customers •
- No special tools needed •
- Easy to clean •
- Rot Proof, water resistant, tough and durable •
- Say YES to **PORTATRAK**
- Manufactured in England from recycled Polyethylene







All the panels can be handled by two men. No special tools or equipment are needed. Simple Forged Steel links used to connect the panels end to end and/or Side to side

### WHO USES PORTATRAK ??

- Construction and civil engineering contractors
- **Emergency access routes**