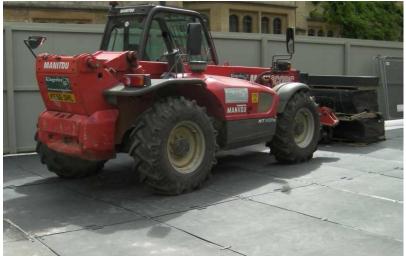

#### GROUND PROTECTION TEMPORARY ROADS TEMPORARY CARPARKS TEMPORARY STORAGE AREAS

**3 TON FORK LIFT ON 6mm PORTATRAK ON GRASS** 

**DORMAN RECYCLED PLASTICS LTD** Unit 1 Hill Cottage Farm Hogshaw Bucks MK18 3LA