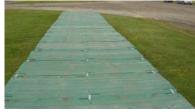

# MOST OTHER PLASTIC ROADWAY MATS ARE ONLY 12MM THICK AND ARE MORE EXPENSIVE THAN OUR 18MM THICK MATS !

The panels can be laid Side by side to form a 2.4 m wide road, or end to end to form two trackways

All the panels can be handled by two men. No special tools or equipment are needed. Simple Forged Steel links used to connect the panels end to end and/or Side to side