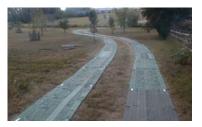

# MOST OTHER PLASTIC ROADWAY MATS ARE ONLY 12MM THICK AND ARE MORE EXPENSIVE THAN OUR 18MM THICK MATS !

The panels can be laid Side by side to form a 2.4 m wide road, or end to end to form two trackways

All the panels can be handled by two men. No special tools or equipment are needed. Simple Forged Steel links used to connect the panels end to end and/or Side to side