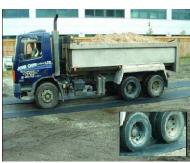

**The 6mm panels** weigh 16 Kg Used for protecting the surface of tarmac or decorative stone on a solid base **The 12mm panels** weigh 32 Kg Used for Vehicles up to 30 tons over firm grass for a short period of time **The 15mm panels** weigh 40 Kg Used as the 12mm but where the road will be used for several months **The 18mm panels** weigh 50 Kg Used for Vehicles up to 80 tons or when the road is over softer ground

# MOST OTHER PLASTIC ROADWAY MATS ARE ONLY 12MM THICK AND ARE MORE EXPENSIVE THAN OUR 18MM THICK MATS !

The panels can be laid Side by side to form a 2.4 m wide road, or end to end to form two trackways