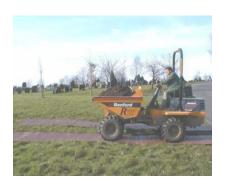

* weigh 16 Kg Used for protecting the surface of tarmac or decorative stone on a solid base **The 12mm panels** weigh 32 Kg Used for Vehicles up to 30 tons over firm grass for a short period of time **The 15mm panels** weigh 40 Kg Used as the 12mm but where the road will be used for several months **The 18mm panels** weigh 50 Kg Used for Vehicles up to 80 tons or when the road is over softer ground

# MOST OTHER PLASTIC ROADWAY MATS ARE ONLY 12MM THICK AND ARE MORE EXPENSIVE THAN OUR 18MM THICK MATS !



The panels can be laid Side by side to form a 2.4 m wide road, or end to end to form two trackways





We have supplied products to hundreds of Mobile Home parks and many Local Councils.



# PORTATRAK

### **TEMPORARY ROADS TEMPORARY CARPARKS TEMPORARY STORAGE AREAS** GROUND PROTECTION







- Say NO to expensive, heavy and unwieldy steel plates and aluminium trackway
- Say NO to slippery, short term and unsafe plywood
- Say NO to expensive reinstatement costs
- Avoid injuries provide efficient and safe work conditions •
- Easy for two men to transport, carry, lay out and store •
- Project a professional image to customers •
- No special tools needed •
- Easy to clean •
- Rot Proof, water resistant, tough and durable •
- Say YES to **PORTATRAK**
- Manufactured in England from recycled Polyethylene







All the panels can be handled by two men. No special tools or equipment are needed. Simple Forged Steel links used to connect the panels end to end and/or Side to side

### WHO USES PORTATRAK ??

- Construction and civil engineering contractors
- **Emergency access route