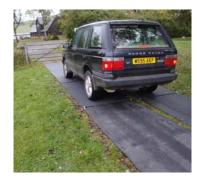

**The 6mm panels** weigh 16 Kg Used for protecting the surface of tarmac or decorative stone on a solid base **The 12mm panels** weigh 32 Kg Used for Vehicles up to 30 tons over firm grass for a short period of time **The 15mm panels** weigh 40 Kg Used as the 12mm but where the road will be used for several months **The 18mm panels** weigh 50 Kg Used for Vehicles up to 80 tons or when the road is over softer ground

# MOST OTHER PLASTIC ROADWAY MATS ARE ONLY 12MM THICK AND ARE MORE EXPENSIVE THAN OUR 18MM THICK MATS !

The panels can be laid Side by side to form a 2.4 m wide road, or end to end to form two trackways