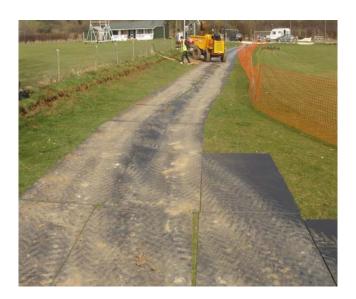

# MOST OTHER PLASTIC ROADWAY MATS ARE ONLY 12MM THICK AND ARE MORE EXPENSIVE THAN OUR 18MM THICK MATS !

The panels can be laid Side by side to form a 2.4 m wide road, or end to end to form two trackways

STORAGE COMPOUND 18mm THICK PORTATRAK ON GRASS