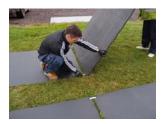

# MOST OTHER PLASTIC ROADWAY MATS ARE ONLY 12MM THICK AND ARE MORE EXPENSIVE THAN OUR 18MM THICK MATS !

The panels can be laid Side by side to form a 2.4 m wide road, or end to end to form two trackways