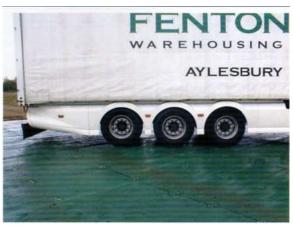

These panels will take up to 80 tons

No special equipment is required.

The strength of the **PORTATRACK** system is demonstrated by this articulated lorry loaded with 28 tons and turning within it's own length. The two outside wheels are dragging sideways in opposite directions. The ultimate test for plastic Roadway!