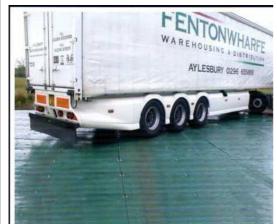

These panels will take up to 80 tons

No special equipment is required.

The strength of the **PORTATRACK** system is demonstrated by this articulated lorry loaded with 28 tons and turning within it's own length. The two outside wheels are dragging sideways in opposite directions. The ultimate test for plastic Roadway!