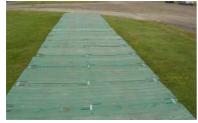

## **PORTATRACK** 8ft x 4ft Ground Protection panels from £89

PORTATRACK Panels are manufactured from 12mm thick recycled polyethylene. They will take up to 30 tons and are virtually indestructible. The Standard panel has an embossed surface is suitable for all vehicle types. The Slip-resistant panel has grooves cut into the surface making it suitable for pedestrians as well as vehicles.

The panels can be laid Side by side to form a 2.44 m wide road, or end to end to form two trackways

products to hundreds of Mobile Home parks and many Local Councils.

supplied

have

We

Email office@sportslawn.com