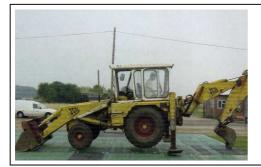

This JCB is raised off the ground, supported by the bucket teeth. The **PORTATRACK** remains undamaged!

Where the road is also used by pedestrians the leading edge is machined with a 30 degree chamfer for safety