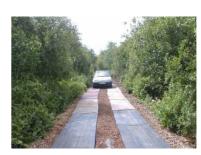

The panels can be laid Side by side to form a 2.44 m wide road, or end to end to form two trackways

products to hundreds of Mobile Home parks and many Local Councils.

supplied

have

We

Email office@sportslawn.com

Tel 01494837100

**PORTATRACK** HEAVY DUTY panels are manufactured from Recycled High Density Polyethylene.

The panel size is 3m x 980mm x 24mm

Each panel weighs 45 kgs and can easily be handled by two men.