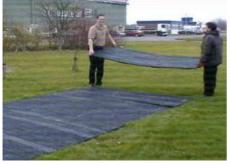

## **PORTATRACK** 8ft x 4ft Ground Protection panels from £89

PORTATRACK Panels are manufactured from 12mm thick recycled polyethylene. They will take up to 30 tons and are virtually indestructible. The Standard panel has an embossed surface is suitable for all vehicle types. The Slip-resistant panel has grooves cut into the surface making it suitable for pedestrians as well as vehicles.

PORTATRACK Standard Panel £ 98
PORTATRACK Slip-resistant Panel £145

The panels weigh 33 Kgs and can easily be handled by two men. No special tools or equipment are needed.

10 pack price £ 89

10 pack price £130