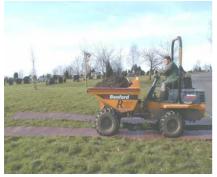

Tel 01494837100

**PORTATRACK** HEAVY DUTY panels are manufactured from Recycled High Density Polyethylene.

The panel size is 3m x 980mm x 24mm

Each panel weighs 45 kgs and can easily be handled by two men.

These panels will take up to 80 tons

No special equipment is required.

The strength of the **PORTATRACK** system is demonstrated by this articulated lorry loaded with 28 tons and turning within it's own length. The two outside wheels are dragging sideways in opposite directions. The ultimate test for plastic Roadway!