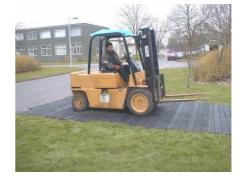

Tel 01494837100

**PORTATRACK** HEAVY DUTY panels are manufactured from Recycled High Density Polyethylene.

The panel size is 3m x 980mm x 24mm

Each panel weighs 45 kgs and can easily be handled by two men.

These panels will take up to 80 tons

No special equipment is required.

The strength of the **PORTATRACK** system is demonstrated by this articulated lorry loaded with 28 tons and turning within it's own length. The two outside wheels are dragging sideways in opposite directions. The ultimate test for plastic Roadway!