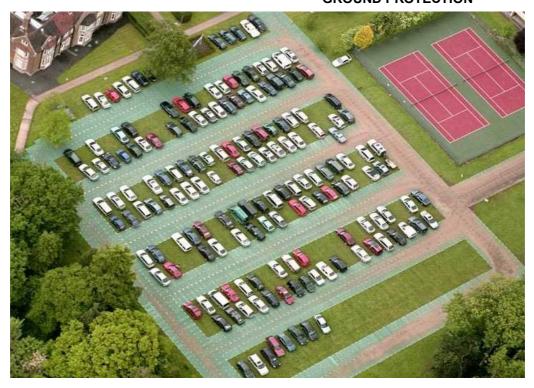

## **PORTATRACK** 8ft x 4ft Ground Protection panels from £89

PORTATRACK Panels are manufactured from 12mm thick recycled polyethylene. They will take up to 30 tons and are virtually indestructible. The Standard panel has an embossed surface is suitable for all vehicle types. The Slip-resistant panel has grooves cut into the surface making it suitable for pedestrians as well as vehicles.

The panels can be laid Side by side to form a 2.44 m wide road, or end to end to form two trackways

products to hundreds of Mobile Home parks and many Local Councils.

supplied

have

We

Email office@sportslawn.com

Portatrack Standard Panel from £ 89 each